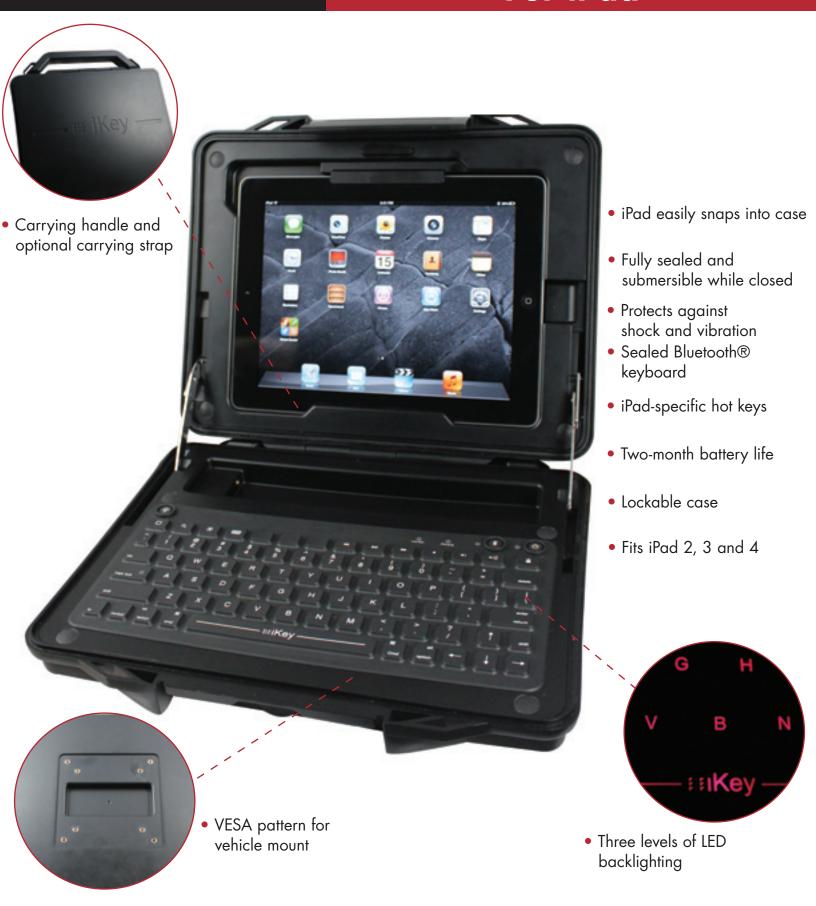

With the click of a button, an iPad easily locks into the durable ABS polycarbonate case, giving the user the protection of an industrial-grade solution at a fraction of the cost. When closed, the iKey StreetCase fully shields the iPad from drops, vibration, and extreme temperatures. The iKey StreetCase can even be submersed in water without causing harm to the tablet.

The iKey StreetCase has an integrated Bluetooth®-compatible keyboard that is completely sealed to withstand the elements. Its three levels of red LED backlight can always be seen clearly, even during nighttime use.

The keyboard can be used for two months on a single charge, and has a micro USB charging port. Along with a full QWERTY layout, the StreetCase includes iPad-specific hot keys for media controls, search function, home screen and locking.

Built for in-vehicle use, the StreetCase has an integrated VESA pattern on the bottom, which easily fits into existing vehicle mounts. It is also available with an optional quick release mount that allows the user to effortlessly go from invehicle use to the field in seconds.

In addition, the case can be locked to prevent theft of the iPad. When in the field, the StreetCase can easily be carried with the robust handle or optional shoulder strap.